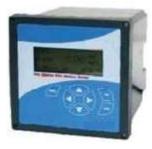

## **Analyzer Features**

- 1. Large LCD, intuitive display
- 2. High-precision, reliable performance
- 3. Detection of chlorine, fast response
- 4. Detection, less affectd by flow velocity
- 5. High and low alarm, safe and reliable
- 6. 4 ~ 20mA output, accuracy and stability
- 7. RS485 communication (optional), reliable performance
- 8. Dimensions : 145 x 145 150mm 9. Hole Size : 136 x 136mm

CL100