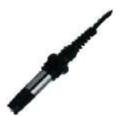

## **Electrode Parameters**

| 0.01 ~ 20.00 mg/1 HOCL                                    |
|-----------------------------------------------------------|
| 0.01 mg/1 HOCL                                            |
| 1% or 0.01 mg/ 1 HOCL                                     |
| 95% 2 min                                                 |
| 200 to 1000 ml/min                                        |
| 4 ~ 8.2 pH                                                |
| 0.1 to 1 bar in the pool circulation                      |
| Thermistor, resistance ordered by customer                |
| 3m shielded high-impedance low-noise cable                |
| 316L stainless steel housing, POM membrane cap, PTFE film |
| Diameter 22mm x 120mm                                     |
|                                                           |

SL70 Chlorine Electrode

Distributor: