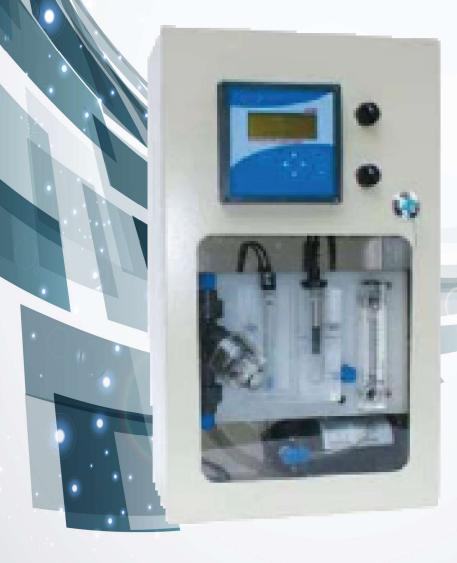

## Chlorine Analyzer CL100

## **Free Chlorine Measurement Meter**

Amperometric method free chlorine measurement

Amperometic method use the film type electode, is higher precision, higher long term stability, quicker response can utilize pH compensation.

## **Analyzer Features**

- 1. Large LCD, intuitive display
- 2. High-precision, reliable performance
- 3. Detection of chlorine, fast response
- 4. Detection, less affectd by flow velocity
- 5. High and low alarm, safe and reliable
- 6. 4 ~ 20mA output, accuracy and stability
- 7. RS485 communication (optional), reliable performance
- 8. Dimensions : 145 x 145 150mm 9. Hole Size : 136 x 136mm

## **Electrode Parameters**

| 0.01 ~ 20.00 mg/1 HOCL                                    |
|-----------------------------------------------------------|
| 0.01 mg/1 HOCL                                            |
| 1% or 0.01 mg/ 1 HOCL                                     |
| 95% 2 min                                                 |
| 200 to 1000 ml/min                                        |
| 4 ~ 8.2 pH                                                |
| 0.1 to 1 bar in the pool circulation                      |
| Thermistor, resistance ordered by customer                |
| 3m shielded high-impedance low-noise cable                |
| 316L stainless steel housing, POM membrane cap, PTFE film |
| Diameter 22mm x 120mm                                     |
|                                                           |