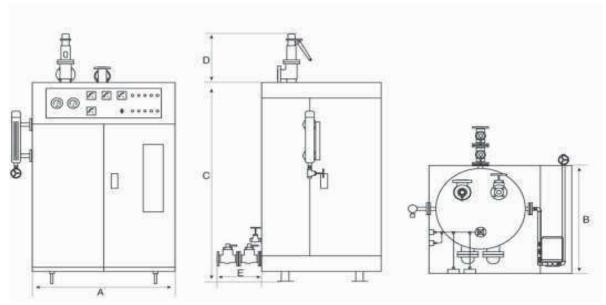

## TECHNICAL INFORMATION

| Model                        | SB-BT-180KW        |
|------------------------------|--------------------|
| Power                        | 180Kw              |
| Rated Evaporation            | 258kg/hr           |
| Rating current               | 270A               |
| Working voltage              | 380V / 50Hz        |
| Operation steam pressure     | 0.7Mpa             |
| Saturation steam temperature | 170°C              |
| Sectional area of power wire | 2*70mm²            |
| Pump Power                   | 0.75Kw / 50Hz      |
| Furnace Wall                 | 8mm                |
| Thermal efficiency           | 98%                |
| Heating Control              | Progressive or PLC |
| Dimension                    | 1300*1530*2130mm   |
| Package Size                 | 1370*1600*2260mm   |
| Steam pipe diameter          | DN32mm             |
| Sewer diameter               | DN32mm             |
| Inlet diameter               | DN25mm             |
| Safety Valve diameter        | DN40mm             |