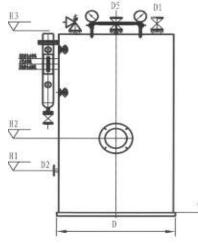

## **TECHNICAL INFORMATION**

| Model                     | SB-BT-1.5V-G            |
|---------------------------|-------------------------|
| Capacity                  | 1500kg/h                |
| Working Pressure          | 1.0Mpa                  |
| Working Temperature       | 184°C                   |
| Feed Water Temperature    | 20°C                    |
| Efficiency                | 94%                     |
| Rated heat power output   | 1080KW                  |
| Heat transfer area        | 31.33m <sup>2</sup>     |
| Hydrostatic test pressure | 1.5MPa                  |
| Fuel Type                 | Oil (Gas) Fired         |
| Comsumption Diesel        | 120kg/h                 |
| Natural Gas               | 122.9Nm <sup>3</sup> /h |
| Gas Pressure              | 7000pa                  |
| Power supply              | 380V/50Hz               |
| Fan & Oil pump power      | 550W                    |
| Water pump power          | 1.5KW                   |
| Oil Measuring box volumn  | 1m³                     |
| Water Capacity            | 3400L                   |
| Steam Outlet              | DN65mm                  |
| Feed Water Inlet          | DN40mm                  |
| Drain Valve               | DN40mm                  |
| Safety Valve              | DN40*2mm                |
| Chimney                   | 330mm                   |
| Size (L*W*H)              | 2200*2200*3000mm        |
| Weight                    | 5000kg                  |