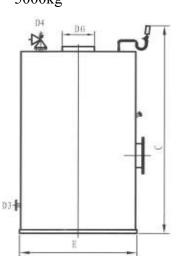

## **TECHNICAL INFORMATION**

| Model                     | SB-BT-1.5V-G            |
|---------------------------|-------------------------|
| Capacity                  | 1500kg/h                |
| Working Pressure          | 1.0Mpa                  |
| Working Temperature       | 184°C                   |
| Feed Water Temperature    | 20°C                    |
| Efficiency                | 94%                     |
| Rated heat power output   | 1080KW                  |
| Heat transfer area        | 31.33m <sup>2</sup>     |
| Hydrostatic test pressure | 1.5MPa                  |
| Fuel Type                 | Oil (Gas) Fired         |
| Comsumption Diesel        | 120kg/h                 |
| Natural Gas               | 122.9Nm <sup>3</sup> /h |
| Gas Pressure              | 7000pa                  |
| Power supply              | 380V/50Hz               |
| Fan & Oil pump power      | 550W                    |
| Water pump power          | 1.5KW                   |
| Oil Measuring box volumn  | 1m³                     |
| Water Capacity            | 3400L                   |
| Steam Outlet              | DN65mm                  |
| Feed Water Inlet          | DN40mm                  |
| Drain Valve               | DN40mm                  |
| Safety Valve              | DN40*2mm                |
| Chimney                   | 330mm                   |
| Size (L*W*H)              | 2200*2200*3000mm        |
| Weight                    | 5000kg                  |