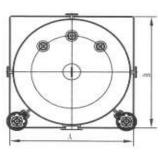

## **TECHNICAL INFORMATION**

| Model                     | SB-BT-1.5V-G            |
|---------------------------|-------------------------|
| Capacity                  | 1500kg/h                |
| Working Pressure          | 1.0Mpa                  |
| Working Temperature       | 184°C                   |
| Feed Water Temperature    | 20°C                    |
| Efficiency                | 94%                     |
| Rated heat power output   | 1080KW                  |
| Heat transfer area        | 31.33m <sup>2</sup>     |
| Hydrostatic test pressure | 1.5MPa                  |
| Fuel Type                 | Oil (Gas) Fired         |
| Comsumption Diesel        | 120kg/h                 |
| Natural Gas               | 122.9Nm <sup>3</sup> /h |
| Gas Pressure              | 7000pa                  |
| Power supply              | 380V/50Hz               |
| Fan & Oil pump power      | 550W                    |
| Water pump power          | 1.5KW                   |
| Oil Measuring box volumn  | 1m³                     |
| Water Capacity            | 3400L                   |
| Steam Outlet              | DN65mm                  |
| Feed Water Inlet          | DN40mm                  |
| Drain Valve               | DN40mm                  |
| Safety Valve              | DN40*2mm                |
| Chimney                   | 330mm                   |
| Size (L*W*H)              | 2200*2200*3000mm        |
| Weight                    | 5000kg                  |