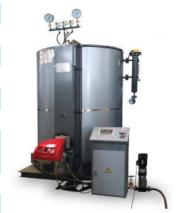

## 1000kg/h Oil(Gas) Steam Boiler

## TECHNICAL INFORMATION

| Model                     | SB-BT-1.0V-G     |
|---------------------------|------------------|
| Capacity                  | 1000kg/h         |
| Working Pressure          | 1.0Mpa           |
| Working Temperature       | 184°C            |
| Feed Water Temperature    | 20°C             |
| Efficiency                | 94.03%           |
| Rated heat power output   | 720KW            |
| Heat transfer area        | 22m²             |
| Hydrostatic test pressure | 1.5MPa           |
| Fuel Type                 | Oil (Gas) Fired  |
| Comsumption Diesel        | 80.2kg/h         |
| Natual Gas                | 81.49Nm³/h       |
| Gas Pressure Natural Gas  | 7000pa           |
| Power supply              | 380V/50Hz        |
| Fan & Oil pump power      | 370W             |
| Water pump power          | 1.1KW            |
| Oil Measuring box volumn  | 1m³              |
| Water Capacity            | 2440L            |
| Steam Outlet              | DN50mm           |
| Feed Water Inlet          | DN25mm           |
| Vent Valve                | DN25mm           |
| Drain Valve               | DN40mm           |
| Safety Valve              | DN40mm           |
| Chimney                   | 300mm            |
| Size (L*W*H)              | 1750*1780*2680mm |
| Weight                    | 3400kg           |