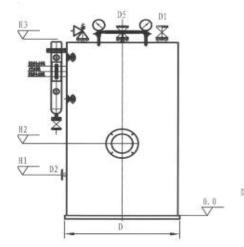

## TECHNICAL INFORMATION

| Model                     | SB-BT-1.0V-G     |
|---------------------------|------------------|
| Capacity                  | 1000kg/h         |
| Working Pressure          | 1.0Mpa           |
| Working Temperature       | 184°C            |
| Feed Water Temperature    | 20°C             |
| Efficiency                | 94.03%           |
| Rated heat power output   | 720KW            |
| Heat transfer area        | 22m²             |
| Hydrostatic test pressure | 1.5MPa           |
| Fuel Type                 | Oil (Gas) Fired  |
| Comsumption Diesel        | 80.2kg/h         |
| Natual Gas                | 81.49Nm³/h       |
| Gas Pressure Natural Gas  | 7000pa           |
| Power supply              | 380V/50Hz        |
| Fan & Oil pump power      | 370W             |
| Water pump power          | 1.1KW            |
| Oil Measuring box volumn  | 1m³              |
| Water Capacity            | 2440L            |
| Steam Outlet              | DN50mm           |
| Feed Water Inlet          | DN25mm           |
| Vent Valve                | DN25mm           |
| Drain Valve               | DN40mm           |
| Safety Valve              | DN40mm           |
| Chimney                   | 300mm            |
| Size (L*W*H)              | 1750*1780*2680mm |
| Weight                    | 3400kg           |