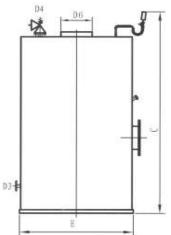

## TECHNICAL INFORMATION

| Model                     | SB-BT-1.0V-G     |
|---------------------------|------------------|
| Capacity                  | 1000kg/h         |
| Working Pressure          | 1.0Mpa           |
| Working Temperature       | 184°C            |
| Feed Water Temperature    | 20°C             |
| Efficiency                | 94.03%           |
| Rated heat power output   | 720KW            |
| Heat transfer area        | 22m²             |
| Hydrostatic test pressure | 1.5MPa           |
| Fuel Type                 | Oil (Gas) Fired  |
| Comsumption Diesel        | 80.2kg/h         |
| Natual Gas                | 81.49Nm³/h       |
| Gas Pressure Natural Gas  | 7000pa           |
| Power supply              | 380V/50Hz        |
| Fan & Oil pump power      | 370W             |
| Water pump power          | 1.1KW            |
| Oil Measuring box volumn  | 1m³              |
| Water Capacity            | 2440L            |
| Steam Outlet              | DN50mm           |
| Feed Water Inlet          | DN25mm           |
| Vent Valve                | DN25mm           |
| Drain Valve               | DN40mm           |
| Safety Valve              | DN40mm           |
| Chimney                   | 300mm            |
| Size (L*W*H)              | 1750*1780*2680mm |
| Weight                    | 3400kg           |